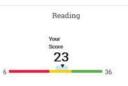

**RED** – Need to Strengthen skills=Below grade level benchmark by more than one year

YELLOW – Approaching Benchmark=Below grade level benchmark by one year or less

**GREEN** – Meets or exceeds Benchmark=At or above grade level benchmark

Reaching Benchmark means that the student is on track to be ready to succeed in select first year college courses. How Can Students Improve Academic Skills?

Skills Insight informs students about what they are already likely able to do, and how they can improve their skills.