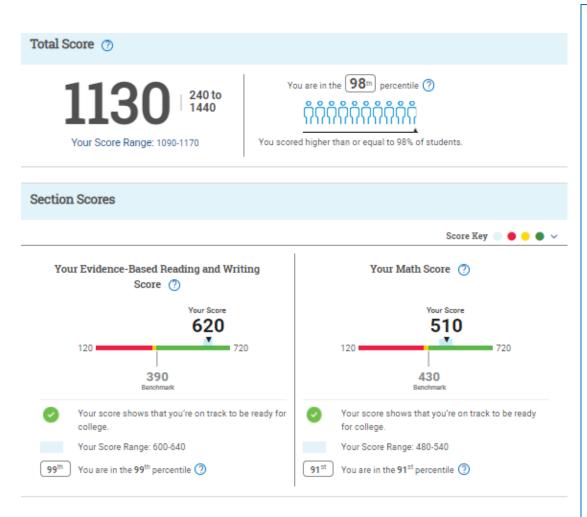

**RED** – Need to Strengthen skills=Below grade level benchmark by more than one year

YELLOW – Approaching Benchmark=Below grade level benchmark by one year or less

**GREEN** – Meets or exceeds Benchmark=At or above grade level benchmark

Reaching Benchmark means that the student is on track to be ready to succeed in select first year college courses. How Can Students Improve Academic Skills?

Skills Insight informs students about what they are already likely able to do, and how they can improve their skills.