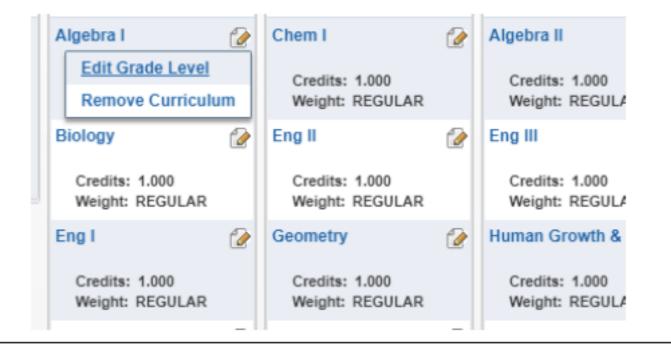

ents may now edit their 4 year plan. The pencil icon on the top right hand corner of each course indicates the course may be edited. Once complete, changes will automatically save.

- Core courses for English, Math, Science, and Social Studies, along with the courses required for the selected endorsement option are automatically populated.
- All core courses in the template are "on-level". Students may edit their courses if they wish
  to take PreAP or AP courses.
- Students may change the grade level a course is taken.
- Eighth grade students should pay special attention to editing the courses in their freshman year first. These courses will become their course requests.
- Students will edit their 4 year plan every year, if time allows, students should edit the courses for grades 10-12.



At the top of each grade year column, there is a button to "Add Curriculum". Students use this button to add additional classes to their career plan.

It is important to note that students may take a maximum of 7 credits each year.



Students may search for courses to by Graduation Requirement Area or Endorsement Requirements. Using "No Filter" will allow the student to search through all courses.

| Requirement: |                            |        | Back |
|--------------|----------------------------|--------|------|
| Grade: 0     | 9 T Show Curriculums       |        |      |
| Кеу          | Description                | Entity |      |
| AD54         | Ag Teacher                 | 000    | -    |
| AD55         | Tech Integration Champion  | 000    |      |
| AD56         | Profes