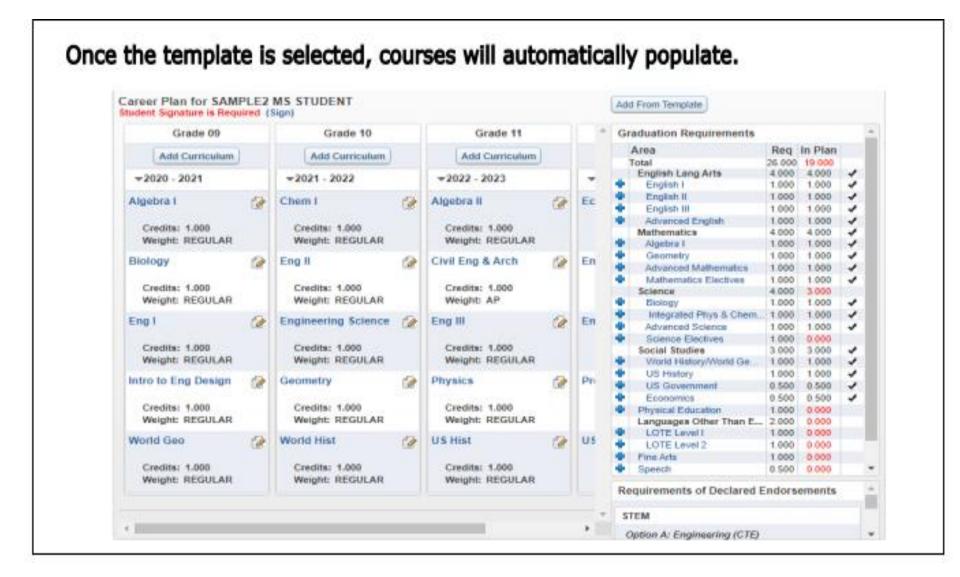

e Details-                                                                  |
| Attendance   | Grad Years: 2024-2024 Diploma Type: Foundation plus Endorsement High School Program |
| Student Info | Endorse Translates X                                                                |
| Food Service | Endorsement O You currently have no Career Plan records.                            |
| Schedule     | Grade 9 The district has setup templates you can use to help get you started with   |
| Test Scores  | Eng I Select. 1.000 1.000                                                           |
| Career Plans | Weight: REGU                                                                        |
| Endorsements | Biology<br>Credits: 1.000                                                           |



Students may now edit their 4 year plan. The pencil icon on the top right hand corner of each course indicates the course may be edited. Once complete, changes will automatically save.

- Core courses for English, Math, Science, and Social Studies, along with the courses required for the selected endorsement option are automatically populated.
- All core courses in the template are "on-level". Students may edit their courses if they wish
  to take PreAP or AP courses.
- Students may change the grade level a course is taken.
- Eighth grade students should pay special attention to editing the courses in their freshman year first. These courses will become their course requests.
- Students will edit their 4 year plan every year, if time allows, students should edit the courses for grades 10