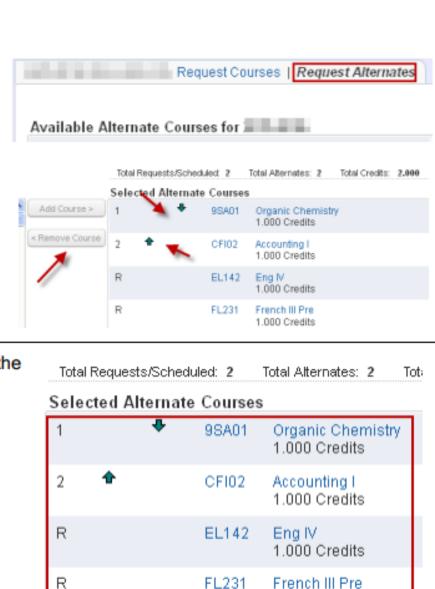

|      | Height REGISTERS              | Weight: REGULAR |                     | Requirements of Declared Endorsements |    |     |                                        |       |         |   |

#### ALTERNATE COURSE REQUEST

To add Alternate Course Requests:

- Click on Request Alternates at the top left of the screen.
- Select alternates as directed by your school.
- List them in the order of your preference by setting the priority (#1 being the highest).

Note: Click on the arrows and move it up and/ or down in priority or remove it.

Verify your selected course requests (R) and the alternate course requests (numbers in the priority column).



1.000 Credits

Verify your selected course requests (R) and the alternate course requests (numbers in the priority column).

Total Requests/Scheduled: 2 Total Alternates: 2 Tota

#### Selected Alternate Courses

| 1   | ♥ 9SA0 | 1 Organic Chemistry<br>1.000 Credits |
|-----|--------|--------------------------------------|
| 2 🕈 | CFI02  | Accounting I<br>1.000 Credits        |
| R   | EL14   | 2 Eng IV<br>1.000 Credits            |
| R   | FL231  | 1 French III Pre<br>1.000 Credits    |

When the selection process is completed, you may print a copy of your selections by clicking on the **Printer Icon**.

(Be sure to be on the Request Alternate Courses Screen to see requests and alternate requests.)

|                  |              |                                      | 4      |
|----